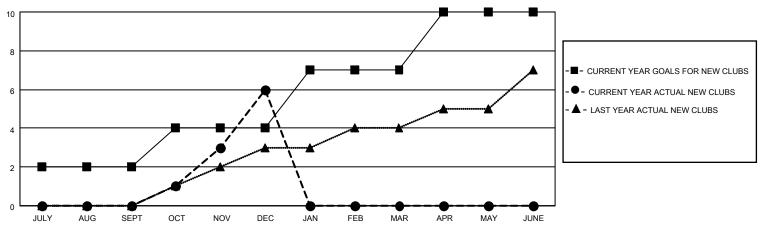

### District 418

| Clubs         |               |             |               | Members               |                        |                         |                                                   |  |  |
|---------------|---------------|-------------|---------------|-----------------------|------------------------|-------------------------|---------------------------------------------------|--|--|
|               | RESULTS FOR   | R 2020-2021 |               | RESULTS FOR 2020-2021 |                        |                         |                                                   |  |  |
| QUARTER       | NEW CLUB GOAL | NEW CLUBS   | DROPPED CLUBS | QUARTER MEME          | BER GROWTH NET<br>GOAL | MEMBER GROWTH<br>ACTUAL | DROPPED<br>MEMBERS ACTUA<br>(including transfers) |  |  |
| JULY/AUG/SEPT | 2             | 0           | 0             | JULY/AUG/SEPT         | 0                      | 64                      | 22                                                |  |  |
| OCT/NOV/DEC   | 2             | 6           | 0             | OCT/NOV/DEC           | 12                     | 196                     | 53                                                |  |  |
| JAN/FEB/MAR   | 3             | 0           | 0             | JAN/FEB/MAR           | 12                     | 0                       | 0                                                 |  |  |
| APR/MAY/JUNE  | 3             | 0           | 0             | APR/MAY/JUNE          | 15                     | 0                       | 0                                                 |  |  |

#### GOALS AND ACTUAL NEW CLUBS CUMULATIVE