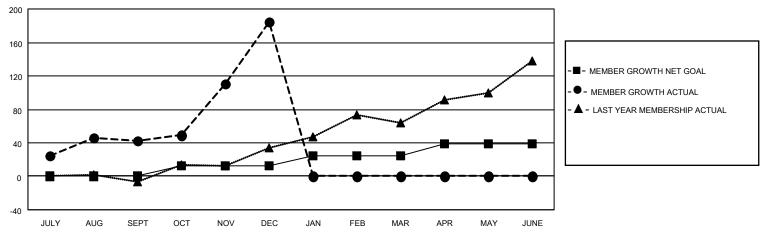

### District 418

| Clubs         |               |             |               | Members               |                        |                         |                                                   |  |  |
|---------------|---------------|-------------|---------------|-----------------------|------------------------|-------------------------|---------------------------------------------------|--|--|
|               | RESULTS FOR   | R 2020-2021 |               | RESULTS FOR 2020-2021 |                        |                         |                                                   |  |  |
| QUARTER       | NEW CLUB GOAL | NEW CLUBS   | DROPPED CLUBS | QUARTER MEME          | BER GROWTH NET<br>GOAL | MEMBER GROWTH<br>ACTUAL | DROPPED<br>MEMBERS ACTUA<br>(including transfers) |  |  |
| JULY/AUG/SEPT | 2             | 0           | 0             | JULY/AUG/SEPT         | 0                      | 64                      | 22                                                |  |  |
| OCT/NOV/DEC   | 2             | 6           | 0             | OCT/NOV/DEC           | 12                     | 196                     | 53                                                |  |  |
| JAN/FEB/MAR   | 3             | 0           | 0             | JAN/FEB/MAR           | 12                     | 0                       | 0                                                 |  |  |
| APR/MAY/JUNE  | 3             | 0           | 0             | APR/MAY/JUNE          | 15                     | 0                       | 0                                                 |  |  |

#### GOALS AND ACTUAL MEMBERS CUMULATIVE

| DROPPED CLUBS: 0 |    | 25 CLUBS OF 33 ADDED 1 OR MORE | GENDER DISTRIBUTION             |              |    |
|------------------|----|--------------------------------|---------------------------------|--------------|----|
|                  |    | NEW MEMBERS                    | MALE                            | 577 (60.10%) |    |
| DROPPED MEMBERS  |    |                                | FEMALE                          | 383 (39.90%) |    |
|                  |    |                                |                                 |              |    |
| DECEASED         | 1  | CLICK HERE FOR CUMULATIVE      | TOTAL FAMILY UNIT MEMBERS       |              | 17 |
| CLUB CANCELLED   | 0  | MEMBERSHIP DATA                | FAMILY MEMBERS PAYING HALF DUES |              | 9  |
| OTHER            | 74 |                                |                                 |              | 9  |
| TOTAL            | 75 |                                | DOLO                            |              |    |